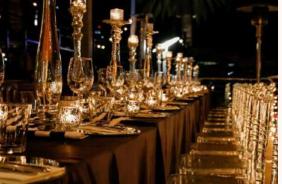

# RIVER ROOM

Elevate your event in River Room, our premier function space offering stunning views of the city and river.

With sliding doors that open to two spacious covered balconies, River Room effortlessly combines indoor and outdoor settings for a truly immersive experience.

Take advantage of the convenience of a private bar, private bathrooms and in-house AV equipment, all supported by our professional team. The charming atmosphere, enhanced by fairy lights, sets the perfect tone for any occasion.

### **FEATURES**

Private bar with function staff
Views of Streets Beach, Brisbane River and city
AV equipment – wireless microphone, AUX connectivity
and sound system, 2 smart plasma screens
Canapé and platter menu available
Airconditioning, private bathrooms
Elevator and wheelchair access