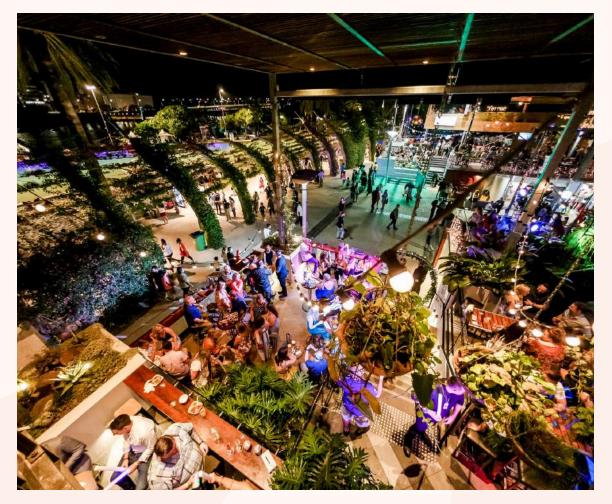

# FULL VENUE EXCLUSIVE

Elevate your next event with exclusive use of Southbank Beer Garden, a premier riverside venue offering the ultimate in privacy and versatility.

Whether you're hosting a grand celebration or a corporate extravaganza, our spacious and stylish venue can accommodate up to 300 guests on the ground floor or up to 400 guests with full venue hire.

With stunning views, exceptional service, and a vibrant atmosphere, Southbank Beer Garden provides the perfect backdrop for any large-scale function.

Contact our events team on events@southbankbeergarden.com.au or call 0408 973 096 and we can help you create a unique and unforgettable experience for you and your guests. At Southbank Beer Garden, we're dedicated to delivering exceptional service for your next event. If you're interested in a personalized, custom event experience, our friendly sales team is here to create a package that perfectly fits your needs.