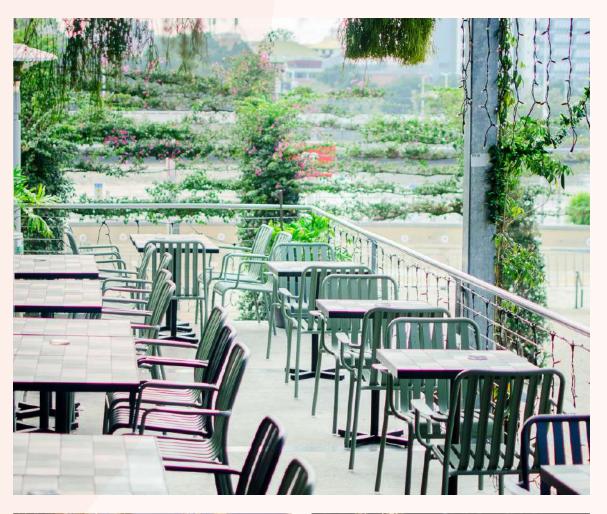

### STREET DECK

40pax

Overlooking South Bank Plaza, this long balcony provides a relaxed, openair space ideal for sit-down dinners, celebrations and corporate events.

# STREETDECK

Overlooking the lively South Bank Plaza, this expansive balcony offers a relaxed, open-air setting perfect for seated events.

Whether you're planning an intimate gathering or a corporate function, this space offers a refreshing atmosphere and plenty of room to make your celebration truly special.