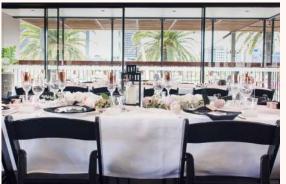

### RIVER ROOM

100pax

Experience stunning city and river views in River Room. With covered balconies, a private bar and AV equipment it's the perfect venue for intimate gatherings to corporate events.

# RIVER ROOM

Elevate your event in River Room, our premier function space offering stunning views of the city and river.

With sliding doors that open to two spacious covered balconies, River Room effortlessly combines indoor and outdoor settings for a truly immersive experience.

Take advantage of the convenience of a private bar, private bathrooms and in-house AV equipment, all supported by our professional team. The charming atmosphere, enhanced by fairy lights, sets the perfect tone for any occasion.

### **FEATURES**

Private bar with function staff
Views of Streets Beach, Brisbane River and city
AV equipment – wireless microphone, AUX connectivity
and sound system, 2 smart plasma screens
Canapé and platter menu available
Airconditioning, private bathrooms
Elevator and wheelchair access