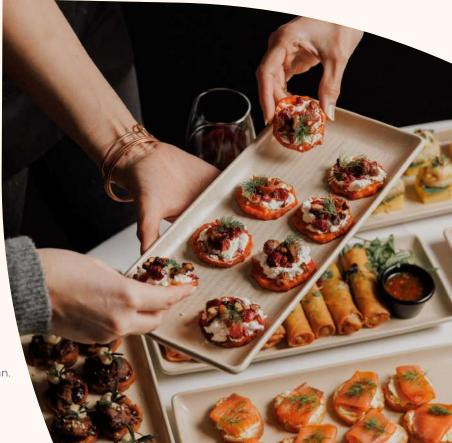

### COCKTAIL MENU

### CANAPÉS

4 options \$31pp

6 options \$39pp

Add additional canapés for \$6pp, per selection

### Cold

Smoked salmon, Philly cheese, garlic crouton (gfo)

Sweet potato and goats cheese bite, candied nuts (gf, v)

Greek bruschetta, tomato, cucumber, olive tapenade, feta cheese, red onion (gfo, v, veo)

### Hot

Peking duck spring roll, plum sauce (df)

Pork belly bites, char siu glaze (df)

Vegetable spring rolls, sweet chilli nam jim (df, ve)

Italian arancini, with Napoli sauce, Parmesan (gf, veo, v)

Polenta gratin, salted cod, kewpie mayo (gf)