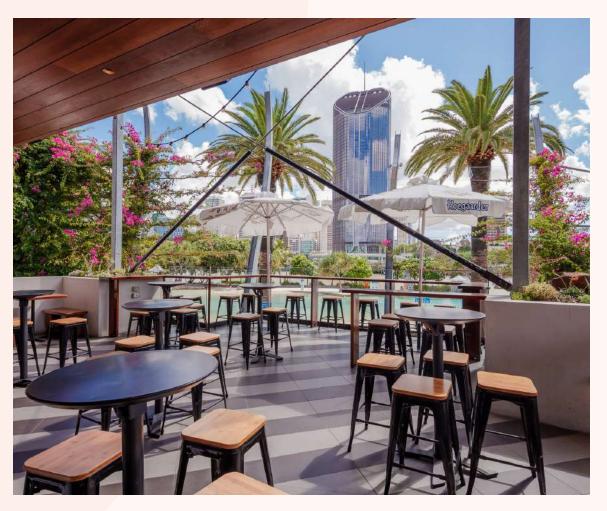

### SUNDECK

40pax

Relax in the lower deck area, featuring market umbrellas, funky furniture, and spanning views. This spacious, semi-private outdoor area is ideal for any celebration.

# SUNDECK

Host your celebration on our lower deck, a prime outdoor space unbeatable views of South Bank.

Sundeck is a vibrant outdoor area featuring market umbrellas, stylish furniture, and a lively atmosphere. This semi-private, beachfront spot is ideal for a fun and memorable gathering.

### FEATURES

Semi-private Views of Streets Beach, Brisbane River and city Bathrooms Open air setting Canapé and platter menu available