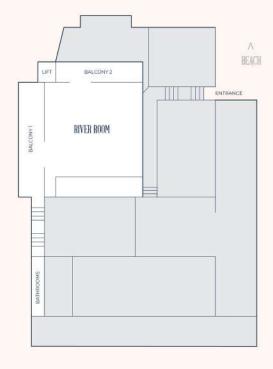

### RIVER ROOM

100pax

Experience stunning city and river views in River Room. With covered balconies, a private bar and AV equipment it's the perfect venue for intimate gatherings to corporate events.

# RIVER ROOM

Elevate your event in River Room, our premier function space offering stunning views of the city and river.

With sliding doors that open to two spacious covered balconies, River Room effortlessly combines indoor and outdoor settings for a truly immersive experience.

Take advantage of the convenience of a private bar, private bathrooms and in-house AV equipment, all supported by our professional team. The charming atmosphere, enhanced by fairy lights, sets the perfect tone for any occasion.

### **FEATURES**

Private bar with function staff
Views of Streets Beach, Brisbane River and city
AV equipment – wireless microphone, AUX connectivity
and sound system, 2 smart plasma screens
Canapé and platter menu available
Airconditioning, private bathrooms
Elevator and wheelchair access