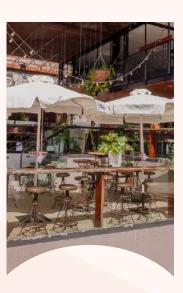

### RIVER ROOM

100pax

Experience stunning city and river views in River Room. With covered balconies, a private bar and AV equipment it's the perfect venue for intimate gatherings to corporate events.

# RIVER ROOM

Elevate your event in River Room, our premier function space offering stunning views of the city and river.

With sliding doors that open to two spacious covered balconies, River Room effortlessly combines indoor and outdoor settings for a truly immersive experience.

Take advantage of the convenience of a private bar, private bathrooms and in-house AV equipment, all supported by our professional team. The charming atmosphere, enhanced by fairy lights, sets the perfect tone for any occasion.

### **FEATURES**

Private bar with function staff
Views of Streets Beach, Brisbane River and city
AV equipment – wireless microphone, AUX connectivity
and sound system, 2 smart plasma screens
Canapé and platter menu available
Airconditioning, private bathrooms
Elevator and wheelchair access