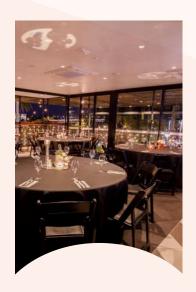

### RIVER ROOM

100pax

Experience stunning city and river views in River Room. With covered balconies, a private bar and AV equipment it's the perfect venue for intimate gatherings to corporate events.

# RIVER ROOM

Elevate your event in River Room, our premier function space offering stunning views of the city and river.

With sliding doors that open to two spacious covered balconies, River Room effortlessly combines indoor and outdoor settings for a truly immersive experience.

Take advantage of the convenience of a private bar, private bathrooms and in-house AV equipment, all supported by our professional team. The charming atmosphere, enhanced by fairy lights, sets the perfect tone for any occasion.