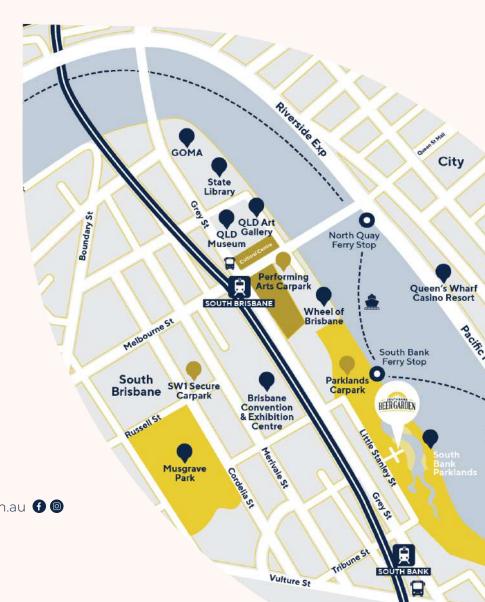

## HOW TO GET THERE

### PUBLIC TRANSPORT

South Bank train station or busway

South Brisbane train station or busway

### PARKING

South Bank Parklands Car Park, Little Stanley St Approx 2 mins walk

SW1 Secure Car Park, 32 Cordelia St Approx 10 mins walk

Performing Arts Centre Car Park, 8 Melbourne St Approx 8 mins walk

# Places of interest Train stations Bus stations

### FIND US

southbankbeergarden.com.au f 📵 30BA Stanley St Plaza, South Brisbane QLD 4101