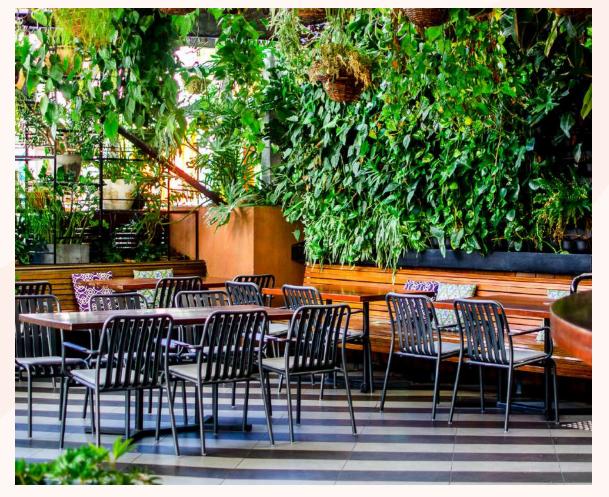

### **ATRIUM**

40pax

Host your event in Atrium, featuring lush vertical plant walls, hanging baskets and panoramic South Bank views in a relaxed setting.

# **ATRIUM**

Celebrate in style in the enchanting Atrium, where lush greenery and vertical plant walls bring the outdoors in.

Enjoy panoramic views of South Bank in a relaxed, open-air setting with direct access to the main bar. Surrounded by beautiful gardens and spectacular vistas, Atrium offers a magical atmosphere that will leave a lasting impression on your guests.

### FEATURES

Direct access to the main bar
Views of Streets Beach, Brisbane River and city
Bathrooms
Open air setting
Canapé and platter menu available
Elevator and wheelchair access