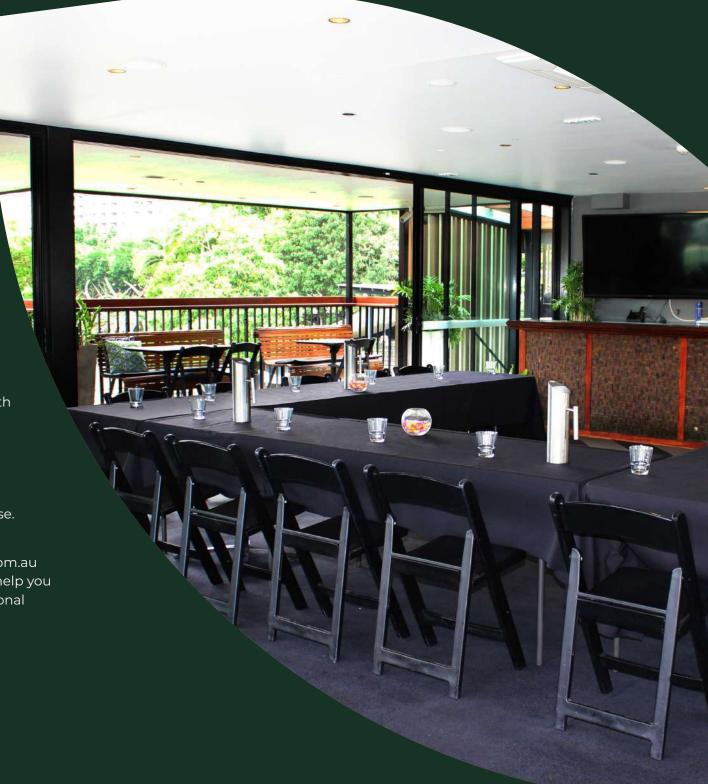

# RIVER ROOM

Elevate your event in River Room, our premier function space offering stunning views of the city and river.

With sliding doors that open to two spacious covered balconies, River Room effortlessly combines indoor and outdoor settings for a truly immersive experience.

Take advantage of the convenience of a private bar, private bathrooms and in-house AV equipment, all supported by our professional team. The charming atmosphere, enhanced by fairy lights, sets the perfect tone for any occasion.

### **FEATURES**

Private bar with function staff
Views of Streets Beach, Brisbane River and city
AV equipment – wireless microphone, AUX connectivity
and sound system, 2 smart plasma screens
Canapé and platter menu available
Airconditioning, private bathrooms
Elevator and wheelchair access