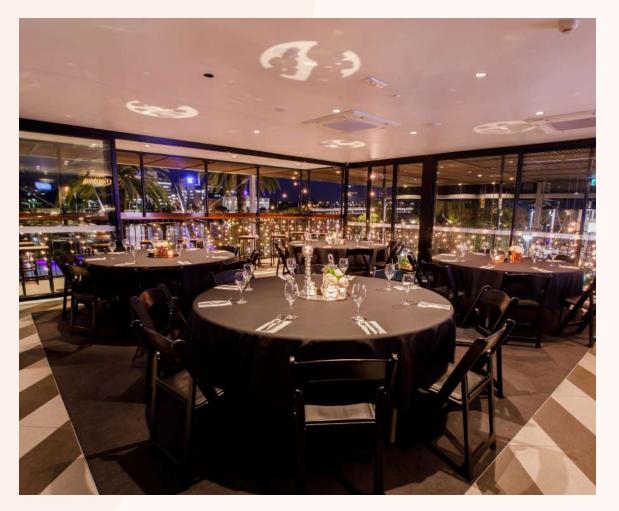

### RIVER ROOM

100pax

Experience stunning city and river views in River Room. With covered balconies, a private bar and AV equipment it's the perfect venue for intimate gatherings to corporate events.

# RIVER ROOM

Elevate your event in River Room, our premier function space offering stunning views of the city and river.

With sliding doors that open to two spacious covered balconies, River Room effortlessly combines indoor and outdoor settings for a truly immersive experience.

Take advantage of the convenience of a private bar, private bathrooms and in-house AV equipment, all supported by our professional team. The charming atmosphere, enhanced by fairy lights, sets the perfect tone for any occasion.

### **FEATURES**

Private bar with function staff
Views of Streets Beach, Brisbane River and city
AV equipment – wireless microphone, AUX connectivity
and sound system, 2 smart plasma screens
Canapé and platter menu available
Airconditioning, private bathrooms
Elevator and wheelchair access